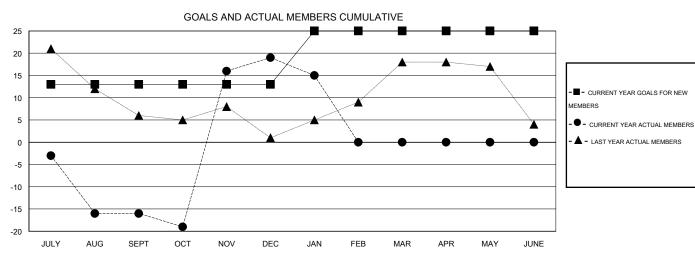

## GMT: Judy Hankom LOCATION MINNESOTA GMT CA 1

| Clubs         |                  |                  |                  |                  | Members               |                    |                                     |                    |                  |
|---------------|------------------|------------------|------------------|------------------|-----------------------|--------------------|-------------------------------------|--------------------|------------------|
|               | RESUL            | TS FOR 2014-2015 |                  |                  | RESULTS FOR 2014-2015 |                    |                                     |                    |                  |
| QUARTER       | NEW CLUB<br>GOAL | NEW CLUBS        | DROPPED<br>CLUBS | NET<br>GAIN/LOSS | QUARTER               | NEW MEMBER<br>GOAL | CHARTER AND<br>NEW MEMBERS<br>ADDED | DROPPED<br>MEMBERS | NET<br>GAIN/LOSS |
| JULY/AUG/SEPT | 0                | 0                | 0                | 0                | JULY/AUG/SEPT         | 13                 | 24                                  | 40                 | -16              |
| OCT/NOV/DEC   | 0                | 1                | 0                | 1                | OCT/NOV/DEC           | 0                  | 59                                  | 24                 | 35               |
| JAN/FEB/MAR   | 0                | 0                | 0                | 0                | JAN/FEB/MAR           | 12                 | 14                                  | 18                 | -4               |
| APR/MAY/JUNE  | 0                | 0                | 0                | 0                | APR/MAY/JUNE          | 0                  | 0                                   | 0                  | 0                |